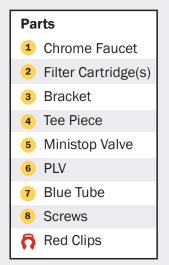

### **Undersink Setup**

A 1/4" blue tube connects the feed water valve to the system.

**B** 1/4" **blue tube** connects the system to the chrome/pure water faucet.

## **Replacing Your Q-Series Cartridges**

These instructions apply to the Q-Series Single and Twin Systems

- Shut off water supply to the system by turning the feed water valve 4 OFF. Turn pure water faucet 1 ON to release any pressure (See Diagram 1).
- 2 According to the direction indicated on the Q-Series cartridge(s), unscrew and remove it from the head assembly and dispose.
- 3 Having removed the yellow dust plugs from the new cartridge install into the same position within the head assembly.
- **4)** Turn the feed water valve on slowly.
- 5 Flush the System before use: open the pure water faucet 1 and run for a few minutes. Dis-colouration and aeration may occur, this is normal and occurs when the non-toxic carbon fines and oxygen are flushed from the new cartridges.