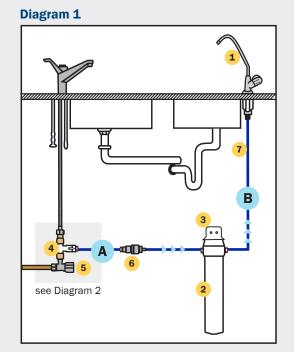

### **Undersink Setup**

A 1/4" blue tube connects the feed water valve to the system.

**B** 1/4" **blue tube** connects the system to the chrome/pure water faucet.

## **Replacing Your Q-Series Cartridges**

These instructions apply to the Q-Series Single and Twin Systems

- Shut off water supply to the system by turning the feed water valve 4 OFF. Turn pure water faucet 1 ON to release any pressure (See Diagram 1).
- 2 According to the direction indicated on the Q-Series cartridge(s), unscrew and remove it from the head assembly and dispose.
- 3 Having removed the yellow dust plugs from the new cartridge install into the same position within the head assembly.
- **4)** Turn the feed water valve on slowly.
- 5 Flush the System before use: open the pure water faucet 1 and run for a few minutes. Dis-colouration and aeration may occur, this is normal and occurs when the non-toxic carbon fines and oxygen are flushed from the new cartridges.

**6**) Check for leaks. It is also recommended to do so periodically.

Please ensure the yellow dust plug in the Quick Change Cartridge head is removed before installation.

**NOTE:** Carbon cartridges may contain a small amount of carbon fines (very fine black powder). Hence a new cartridge, after installation, should be flushed with sufficient water to remove the fines before using the water. The filtered water may appear milky for the first few days. This is only oxygen that is released from the carbon. Its safe to drink and it will clear in a few days.