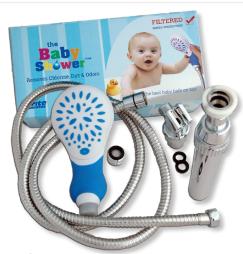

#### The Baby Shower

For a healthy start in life, bathe infants using the faucet adaptor (included). The Baby Shower also easily connects to any existing shower arm using the bracket (included).