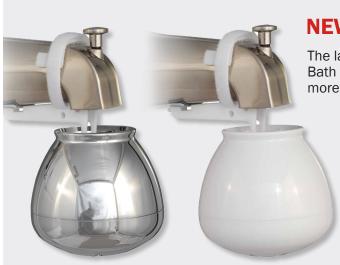

#### **NEW Bath Ball Filter**

The latest of Sprite Shower's innovations! The Bath Ball Filter offers conditioned water for more luxurious bathing.

Made of ABS Food Grade Plastic

Made in USA

- Available in Chrome or White Plastic finishes
- Uses Replaceable Filter Cartridge model BBC
- BB Filter Cartridge lifespan of approximately 50 baths
- Universal detachable harness connects to most bathroom fixtures