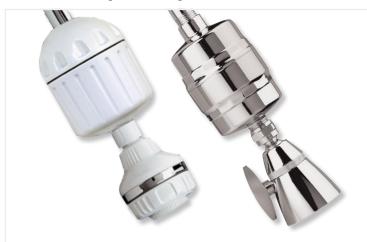

## High-Output™ Shower Filter

Easy operation & maintenance, combined with long life performance makes this high output shower filter outstanding value.

#### The Baby Shower

For a healthy start in life, bathe infants using the faucet adaptor (included). The Baby Shower also easily connects to any existing shower arm using the bracket (included).