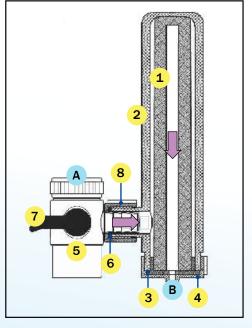

#### Labelled Assembly

- Aragon filter
- 2 Housing
- 3 Packing ring
- 4 Screw cap
- 5 Diverter
- 6 Sleeve
- **7** Diverter Handle
- 8 Clamping nut
- A Mains water in
- B Filtered water out

North Shore Showroom 425 Miller Street. Cammeray NSW 2062