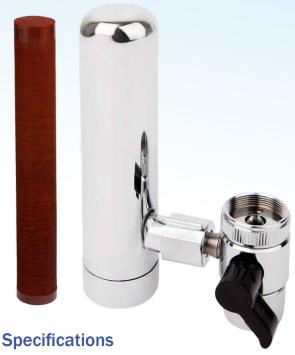

# **Euro Faucet Mounted Filter**

Premium Portable Drinking Water Filter System

**Lightweight & Portable** 

Quick Installation & Ease of Operation

**Superior Water Filtration** 

| Item Code          | IT003782            |
|--------------------|---------------------|
| Replacement Filter | IT003890            |
| Filter Capacity    | 300 litres          |
| Max Flow Rate      | 0.5 litres p/min    |
| Dimensions (mm)    | 80 (W) x 135 (H)    |
| Micron Rating      | 0.5 micron absolute |

The Euro Faucet Mounted Water Filter combines the latest in filtration technology with ultimate convenience in size. Manufactured, tested and certified in Europe.

Featuring the Aragon filter - manufactured with the patented Aragon media to remove an outstanding array of impurities including chlorine, organic compounds, petroleum products, iron, hardness salts, heavy metals, bacteria and viruses.

### No mains plumbing or tools required

Simply attach to your existing kitchen faucet and enjoy filtered water directly from your tap!